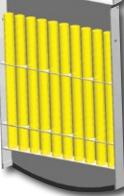

### Available in three configurations

10 Pack

6 Pack

ack

www.cyalume.com

•

#### Features of EvacLights™

Ġ

- EvacLights are activated automatically by pulling down the box cover
- Activation instantly illuminates train carriage and exit doors
- Each passenger takes an EvacLight upon exit
- EvacLights are drop proof and weatherproof
- EvacLights provide 360 degrees of area light
- EvacLights provide high output light for four hours
- EvacLight boxes keep light batons secure until use
- Blast and fire resistant steel cabinet
- EvacLight box provides visual alert of tampering
- Maintenance free: EvacLights stay ready for years