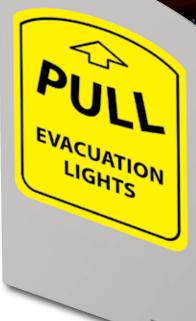

#### Features of EvacLights™

Ġ

- EvacLights are activated automatically by pulling down the box cover
- Activation instantly illuminates train carriage and exit doors
- Each passenger takes an EvacLight upon exit
- EvacLights are drop proof and weatherproof
- EvacLights provide 360 degrees of area light
- EvacLights provide high output light for four hours
- EvacLight boxes keep light batons secure until use
- Blast and fire resistant steel cabinet
- EvacLight box provides visual alert of tampering
- Maintenance free: EvacLights stay ready for years